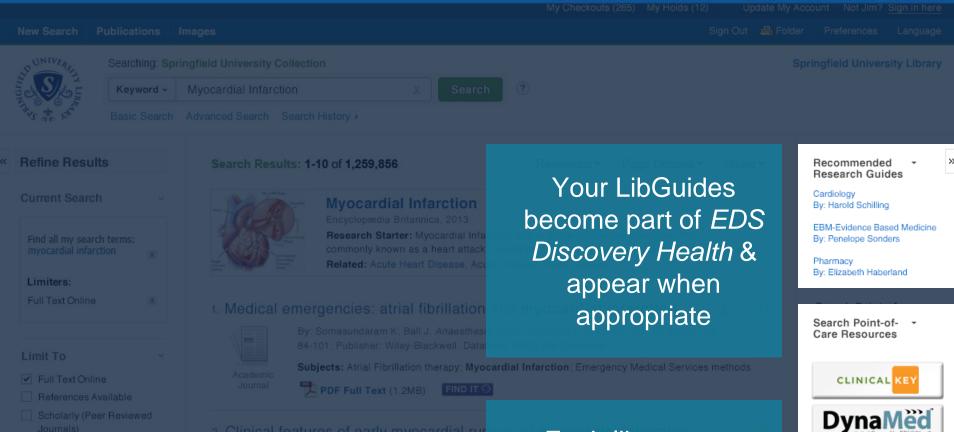

### Make EDS Discovery Health Your Own

Our fully customizable interface allow you to incorporate your:

- Colors and branding
- More than 50 Medical Widgets/Apps from EBSCO Health (Right hand side)
- Carousels to highlight books or resources
- ILL forms (interlibrary loan)
- Libguides
- And so much more