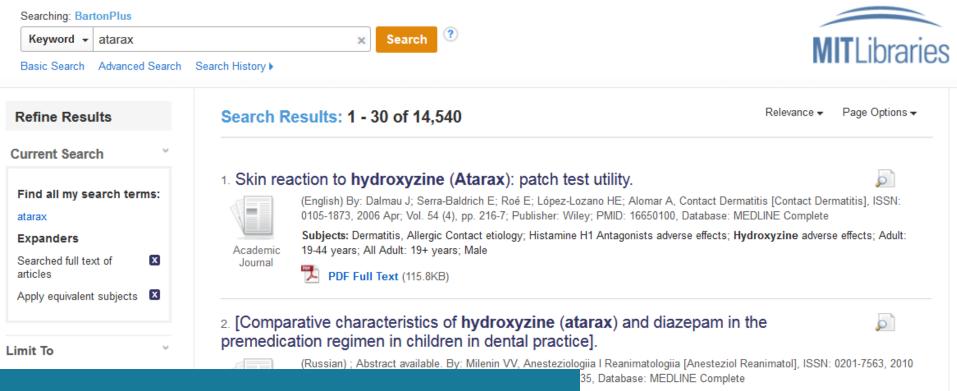

### Example (ESP enhanced)

Atarax = Manufacturer brand name for drug Hydroxyzine

ESP adds a concept recognition function to match and boost the relevance of records **about** the recognized concept. herapeutic use; Hydroxyzine therapeutic use; Hypnotics and Sedatives ; Child, Preschool: 2-5 years; All Child: 0-18 years; Female; Male

DV, Zhurnal Nevrologii I Psikhiatrii Imeni S.S. Korsakova / Ministerstvo

**EDS** Discovery Health

or benzodiazepine tranquilizers].