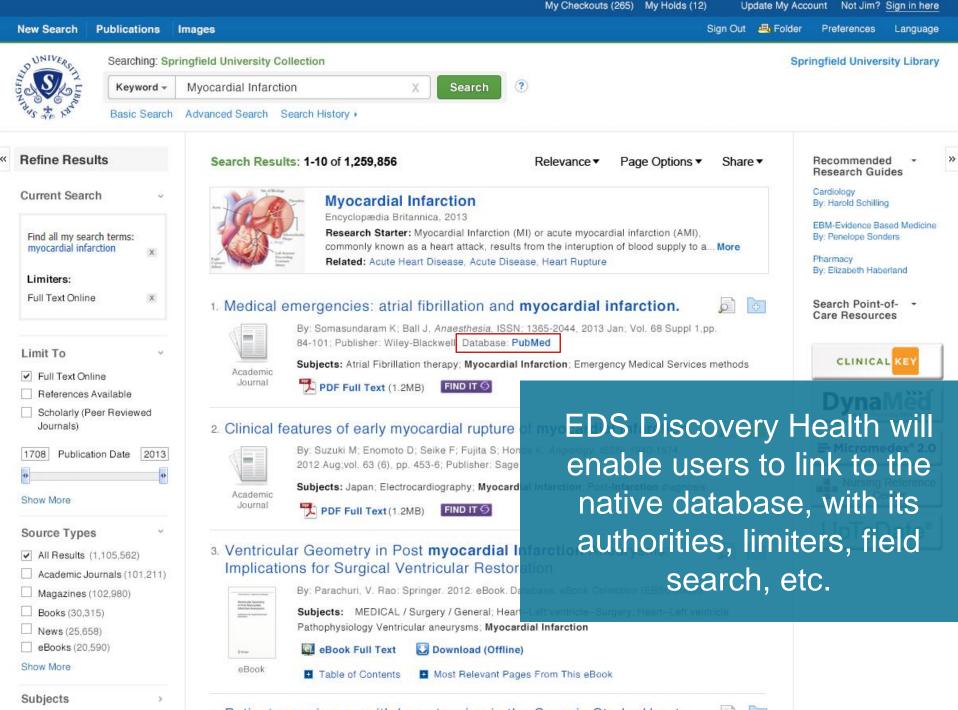

#### Hello, Guest. Login for full access.

**EDS**DISCOVERY mealuri

| 1708 | Publication Date |  |
|------|------------------|--|

| ademic | By: Suzuki M; Enomoto D; Seike F; Fujita<br>2012 Aug;vol. 63 (6), pp. 453-6; Publishe<br>Subjects: Japan; Electrocardiography; M                       | Each library ma<br>include apps a<br>desired |  |  |  |
|--------|--------------------------------------------------------------------------------------------------------------------------------------------------------|----------------------------------------------|--|--|--|
|        | ar Geometry in Post <b>myocar</b><br>ons for Surgical Ventricular R                                                                                    |                                              |  |  |  |
|        |                                                                                                                                                        |                                              |  |  |  |
|        | Subjects: MEDICAL / Surgery / General; HeartLeft ventricleSurgery; HeartLeft ventricle<br>Pathophysiology Ventricular aneurysms; Myocardial Infarction |                                              |  |  |  |
|        | 🔯 eBook Full Text 🛛 🛃 Download                                                                                                                         |                                              |  |  |  |