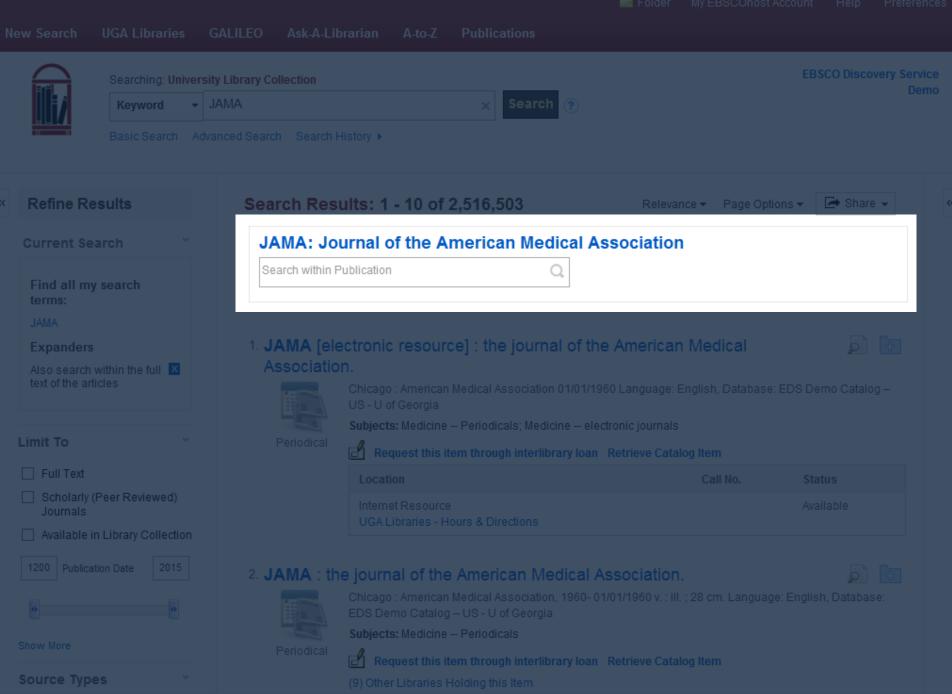

#### Select Journals

- > JAMA
- New England Journal of Medicine
- Cancer
- Pediatrics
- Journal of the American College of Cardiology
- Full List of DRMC-subscribed e-journals