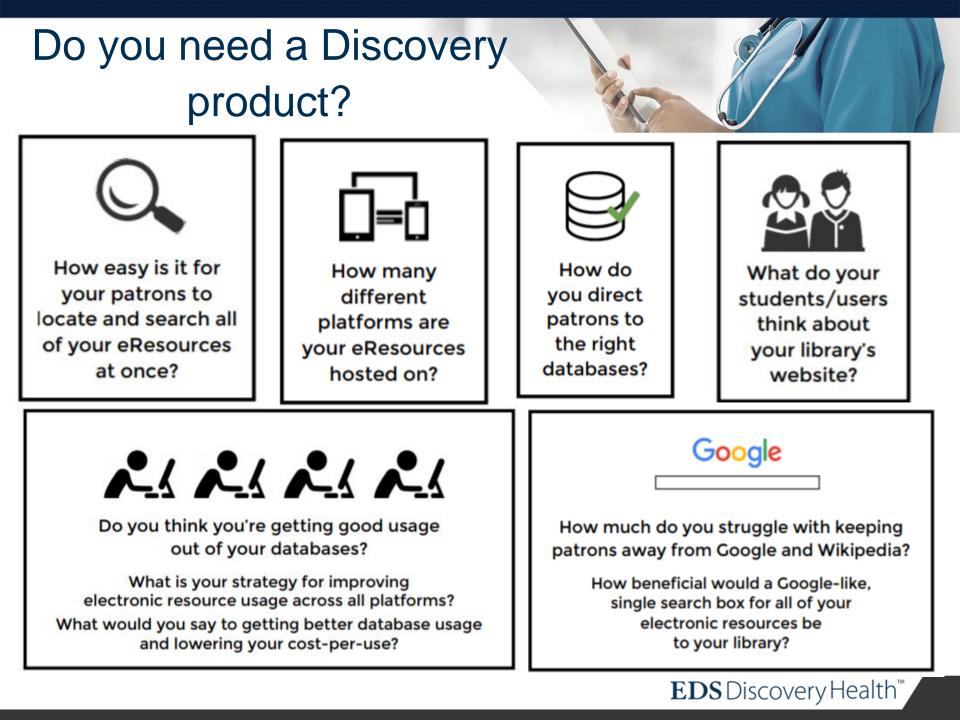

### **Topical Search Dominates**

#### **Topical search dominance observed in all libraries**

Based on one-week sample of randomly selected EDS search queries by library type (Sept-2014)