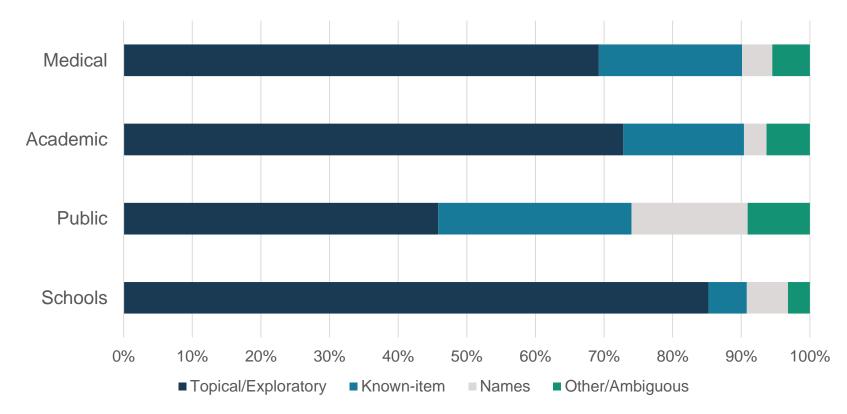

### **Topical Search Dominates**

#### **Topical search dominance observed in all libraries**

Based on one-week sample of randomly selected EDS search queries by library type (Sept-2014)