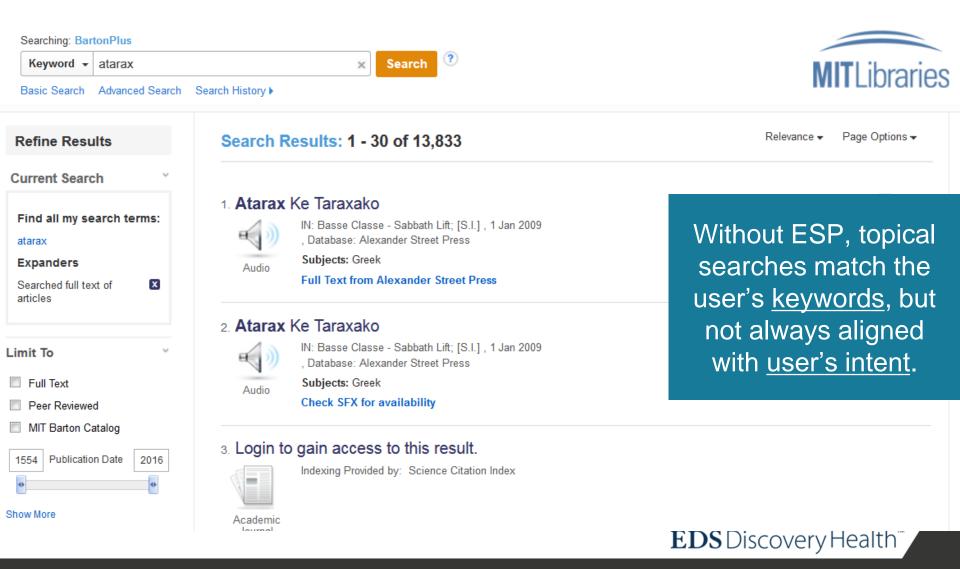

### Example (without ESP)

Atarax = Manufacturer brand name for drug Hydroxyzine